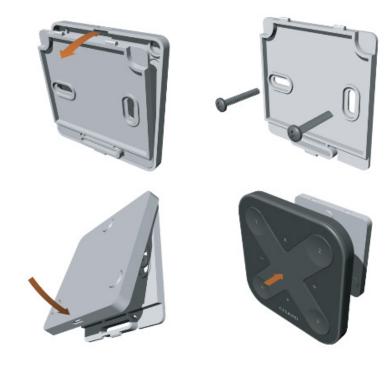

# Mounting

Xpress is equipped with magnets for easy attachment to a mounting bracket. The mounting bracket as well as the battery is included.