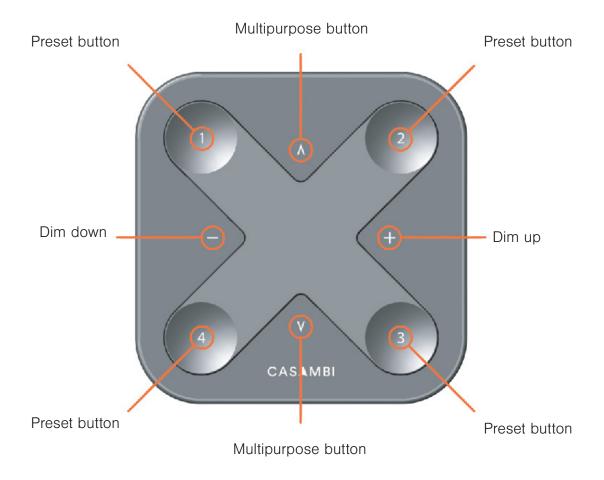

## **Basic Functions**

The Preset buttons of Xpress can be configured via the Casambi app. A light indicates the selected preset.

## Dim up, Dim down:

• Smooth dimming of last chosen preset

## **Multipurpose buttons:**

- Change of colour temperature in steps of 25 Kelvin
- Change of the indirect/direct ratio

## **Preset Buttons:**

- Individual luminaire control
- Group control
- Control of all lamps
- Recall scenes
- Recall animations